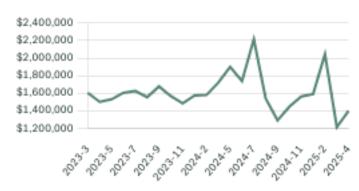

e price of 1,607,889, an average size of 2,125 sqft, and an average price per square feet of \$757.

# Tsawwassen Neighbourhoods

Beach Grove Boundary Beach Cliff Drive English Bluff Pebble Hill Tsawwassen Central Tsawwassen East Tsawwassen North

# May 2025 Tsawwassen Overview

# KLEIN III



## Sales-to-Active Ratio







# **HPI Benchmark Price (Average Price)**







# **Market Share**







# Tsawwassen Single Family Houses

KLEIN III |



MAY 2025 - 5 YEAR TREND

### **Market Status**

# Buyers Market

Tsawwassen is currently a **Buyers Market**. This means that **less than 12%** of listings are sold within **30 days**. Buyers may have a **slight advantage** when negotiating prices.









# Summary of Sales Price Change





# Summary of Sales Volume Change





# Sales Price



# Sales-to-Active Ratio



# **Number of Transactions**



# Tsawwassen Single Family Townhomes

KLEIN III

ROYAL LEPAGE

MAY 2025 - 5 YEAR TREND

### **Market Status**

# Buyers Market

Tsawwassen is currently a **Buyers Market**. This means that **less than 12%** of listings are sold within **30 days**. Buyers may have a **slight advantage** when negotiating prices.









# Summary of Sales Price Change







# Sales Price



# Summary of Sales Volume Change







# Sales-to-Active Ratio



# **Number of Transactions**



# Tsawwassen Single Family Condos

KLEIN III | RO



MAY 2025 - 5 YEAR TREND

### **Market Status**

# Buyers Market

Tsawwassen is currently a **Buyers Market**. This means that **less than 12%** of listings are sold within **30 days**. Buyers may have a **sligh