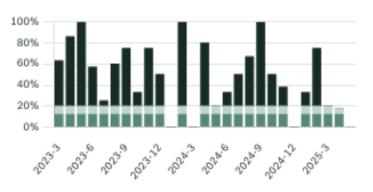

erage size of 2,125 sqft, and an average price per square feet of \$757.

# Tsawwassen Neighbourhoods

Beach Grove Boundary Beach Cliff Drive English Bluff Pebble Hill Tsawwassen Central Tsawwassen East Tsawwassen North

# May 2025 Tsawwassen Overview

# KLEIN III



## Sales-to-Active Ratio







# **HPI Benchmark Price (Average Price)**







# **Market Share**







# Tsawwassen Single Family Houses

KLEIN III |



MAY 2025 - 5 YEAR TREND

### **Market Status**

# Buyers Market

Tsawwassen is currently a **Buyers Market**. This means that **less than 12%** of listings are sold within **30 days**. Buyers may have a **slight advantage** when negotiating prices.









# Summary of Sales Price Change





# Summary of Sales Volume Change





# Sales Price



# Sales-to-Active Ratio



# **Number of Transactions**



# Tsawwassen Single Family Townhomes

KLEIN III

ROYAL LEPAGE

MAY 2025 - 5 YEAR TREND

### **Market Status**

# Buyers Market

Tsawwassen is currently a **Buyers Market**. This means that **less than 12%** of listings are sold within **30 days**. Buyers may have a **slight advantage** when negotiating prices.









# Summary of Sales Price Change







# Sales Price



# Summary of Sales Volume Change







# Sales-to-Active Ratio



# **Number of Transactions**



# Tsawwassen Single Family Condos

KLEIN III | RO



MAY 2025 - 5 YEAR TREND

### **Market Status**

# Buyers Market

Tsawwassen is currently a **Buyers Market**. This means that **less than 12%** of listings are sold within **30 days**. Buyers may have a **slight advantage** when negotiat