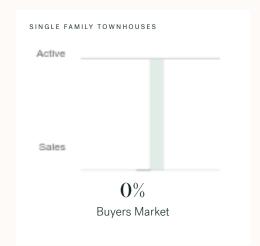

# Tsawwassen Single Family Townhomes

KLEIN III

ROYAL LEPAGE

MAY 2025 - 5 YEAR TREND

### **Market Status**

# Buyers Market

Tsawwassen is currently a **Buyers Market**. This means that **less than 12%** of listings are sold within **30 days**. Buyers may have a **slight advantage** when negotiating prices.